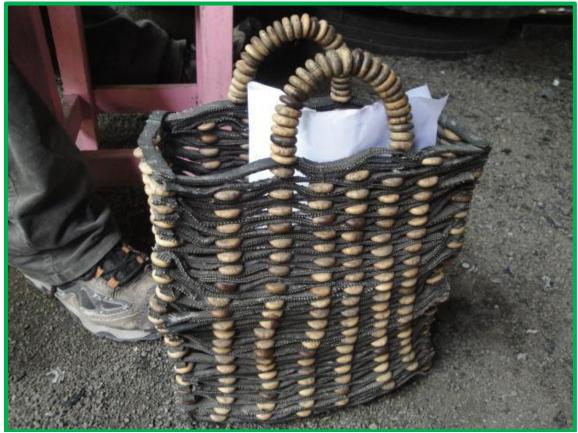

Bales of cardboard boxes at the buy back centre

(a) Glass recycline

(b) Glass recycling

Tyre recycling(baskte made up of recycled tyres)