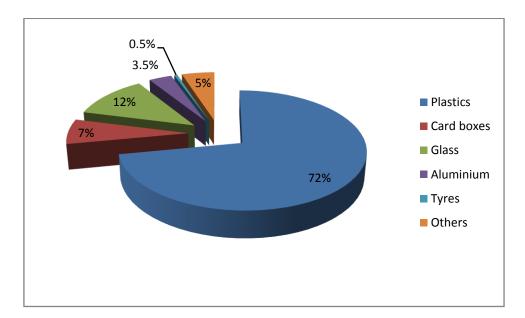

b) Categories of the total solid waste recycled monthly in percentage as indicated in the following figure and pictures

A tour to buy back centre -Arusha

Bales of Plastic bottles waiting to be transported