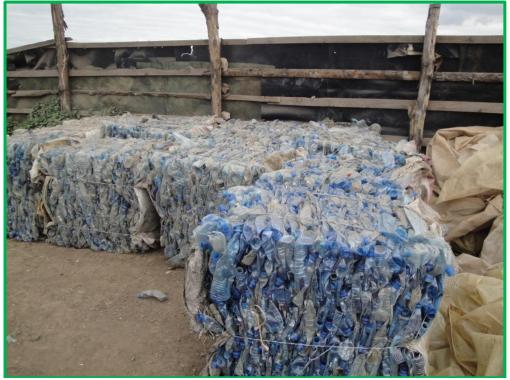

b) Categories of the total solid waste recycled monthly in percentage as indicated in the following figure and pictures

A tour to buy back centre -Arusha

Bales of Plastic bottles waiting to be transported