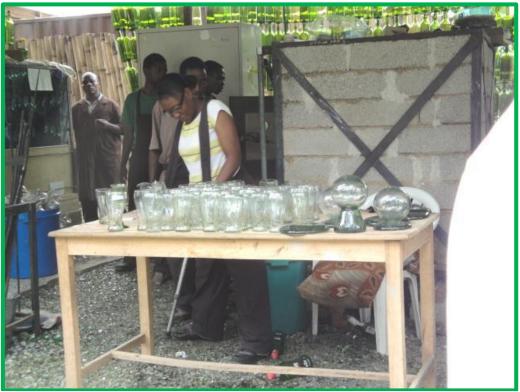

Bales of cardboard boxes at the buy back centre

(a) Glass recycline

(b) Glass recycling

Tyre recycling(baskte made up of recycled tyres)