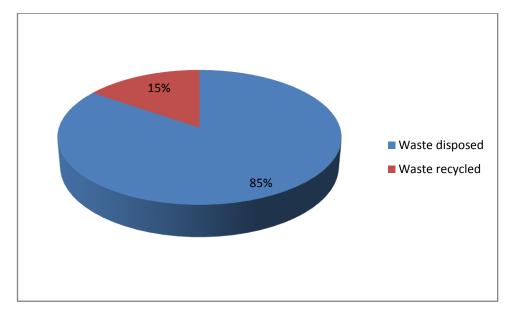

The current sitution on solid waste recycling activities in Arusha – Tanzania

a) The amount of solid waste taken to buy back centres for recycling out of the total waste landfilled monthly:

| No. | Descriptions   | Waste in tonnes |
|-----|----------------|-----------------|
| 1   | Waste disposed | 3,475           |
| 2   | Waste recycled | 630             |