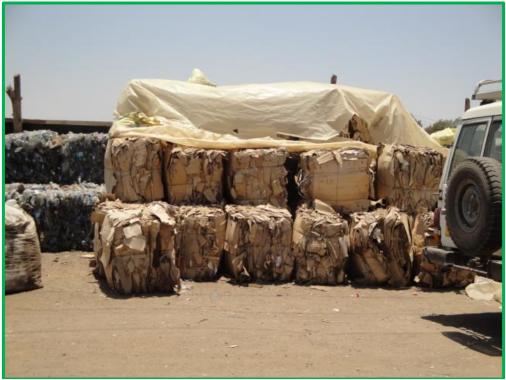

b) Categories of the total solid waste recycled monthly in percentage as indicated in the following figure and pictures

A tour to buy back centre -Arusha

Bales of Plastic bottles waiting to be transported

Bales of cardboard boxes at the buy back centre

(a) Glass recycline

(b) Glass recycling

Tyre recycling(baskte made up of recycled tyres)