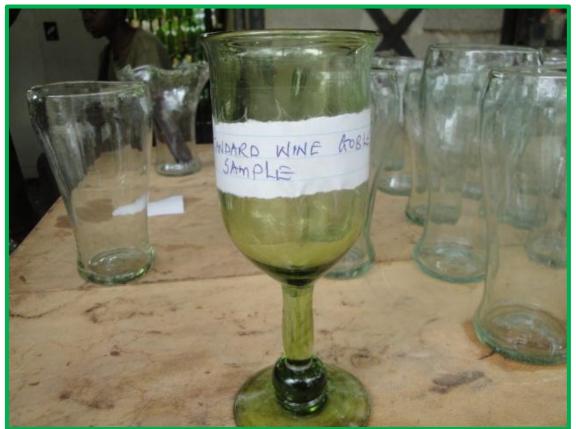

Bales of cardboard boxes at the buy back centre

(a) Glass recycline

(b) Glass recycling

Tyre recycling(baskte made up of recycled tyres)