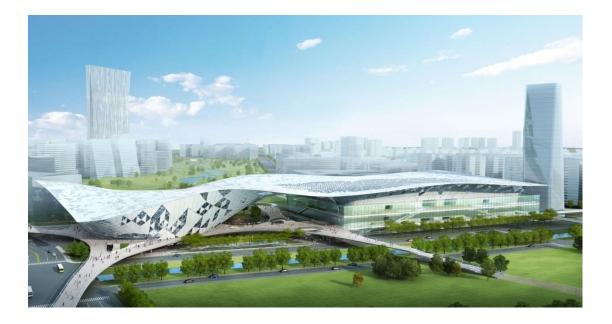

## 34 Taichung Suai-Nan District International Exhibition Center Construction Project

- 1. The design axis of the exhibition center is solid green energy and solar power.
- 2. solid green concept is put into practice as scenery platform of the exhibition building, green landscape roof platform of the conference center, and the vertical green landscape on the southern part of the building.
- 3. Installation of Solar Power takes corresponding the appearance of the building, increasing effectiveness, and adopting no light pollution material as principles.
- 4. Solar power panel installation and solid green landscape at the southern traffic lane nearby the green park.
- 5. The irrigation water of the exhibition center comes from rain water recycle system and processed water.