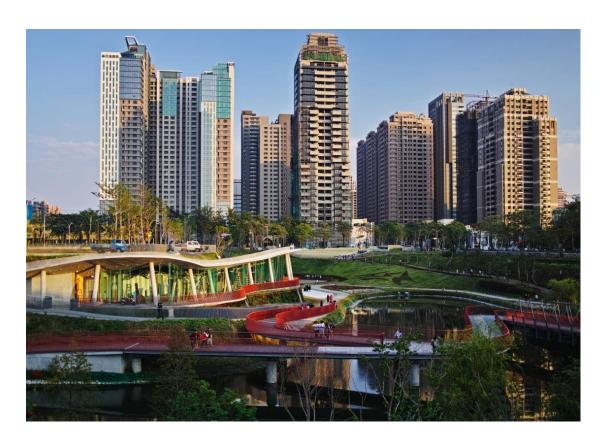

## 12 Building Rainfall Detention Capability and Ecological Corridor Island — Maple Garden Demonstration Area

- 1. Maple Garden being the starting point of demonstration area, the intake capacity of the urban detention basin will approximately be 2 million cubic meter, while square measure being 21,933 square meter. The lake will have three water outlet and two inlet, for plant sprinkling irrigation and water reclamation system.
- 2. The park provides 30,000 square meter green area, horizontally connecting Taichung Green Area, building up ecological corridor, to increase ecological diversity for Taichung.
- 3. The park plants 290 trees and 16,000 square meter bushes, flowers, and turf in total, adding 27,745 square meter green coverage rate in Taichung, and reducing urban heat island effect in gradually asphalt-covered 7th re-planning area.